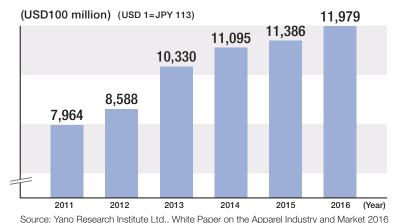

# 2 Imported Fashion Market in Japan is Expanding

■ Growing imported fashion market in Japan

■ Imported amount of shoes

Source: Japan Leather and Leather Goods Industries Association

**■** Imported amount of bags

Source: Japan Leather and Leather Goods Industries Association