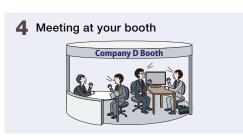

# One-to-One Matching Support with the Importers/Buyers

Key importers/distributors from Japan will be invited and arranged meetings with the exhibitors. 2,741\* meetings were arranged by Show Management in the 2019 March show. (\*including concurrent shows)

# **Online Matching System**

Exhibitors can set up appointments and have meetings with visitors at your booth, with this system. You can also receive appointment requests from visitors.