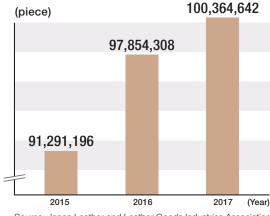

# 2 Imported Fashion Market in Japan is Expanding

■ Growing imported fashion market in Japan

■ Imported amount of shoes

Source: Japan Leather and Leather Goods Industries Association

**■** Imported amount of bags

Source: Japan Leather and Leather Goods Industries Association