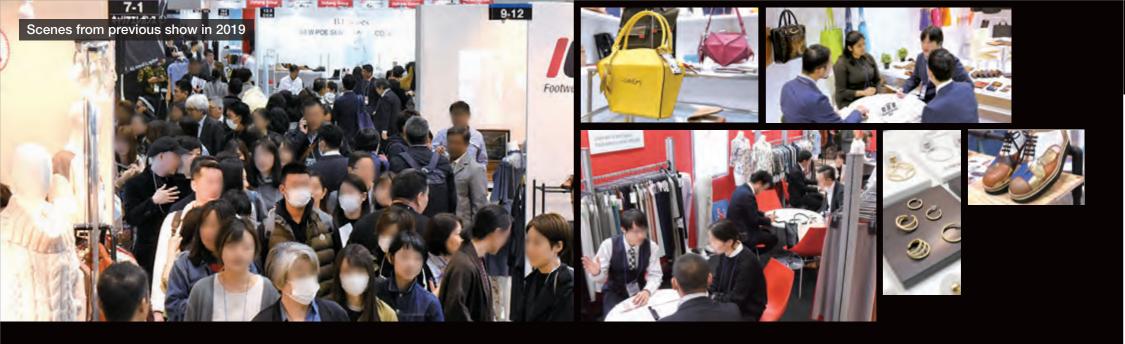

# 1 Japan's Largest Fashion Trade Show

As Japan's largest fashion trade show, the show gathers 1,050 exhibitors in October, 2019, and 910 exhibitors in April, 2020. 22,000 visitors come to discover the SS collections in October, 2019 and the AW collections in April, 2020. The show is the best place to start your business in Japan.

1,050 / 22,000 / Visitors

(The numbers of exhibitors and visitors are expected. including concurrent shows)

# **Chosen by Many International Exhibitors**

FASHION WORLD TOKYO is Japan's most interested fashion trade show and becoming more international every year. 2019 October & 2020 April are expected exhibitors from 40\* countries/regions. (\*including concurrent shows)