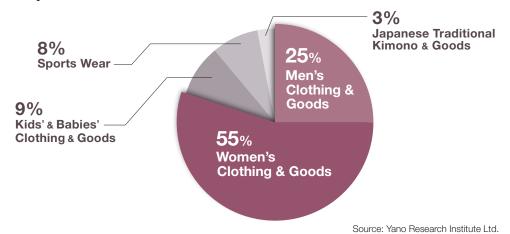

# 1 Japan - World's 3rd Largest Market

■ Global comparison - Revenue 2017

■ Japanese fashion market distribution 2017