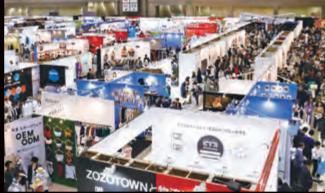

# 1 Japan's Largest Fashion Trade Show

As Japan's largest fashion trade show, the show gathers 1,050 exhibitors in October, 2019, and 910 exhibitors in April, 2020. 22,000 visitors come to discover the SS collections in October, 2019 and the AW collections in April, 2020. The show is the best place to start your business in Japan.

1,050 / 22,000 / Visitors

(The numbers of exhibitors and visitors are expected. including concurrent shows)