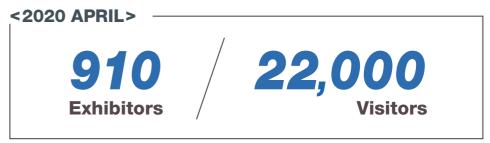

# 1 Japan's Largest Fashion Trade Show

As Japan's largest fashion trade show, the show gathers 1,050 exhibitors in October, 2019, and 910 exhibitors in April, 2020. 22,000 visitors come to discover the SS collections in October, 2019 and the AW collections in April, 2020. The show is the best place to start your business in Japan.

1,050 / 22,000 / Visitors

(The numbers of exhibitors and visitors are expected. including concurrent shows)