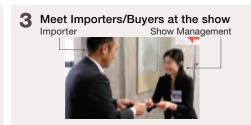

# One-to-One Matching Support with the Importers/Buyers

Key importers/distributors from Japan will be invited and arranged meetings with the exhibitors. 2,741\* meetings were arranged by Show Management in the 2019 March show. (\*including concurrent shows)