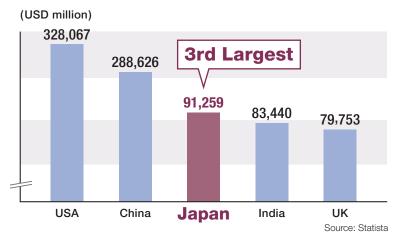

# 1 Japan - World's 3rd Largest Market

■ Global comparison - Revenue 2017

■ Japanese fashion market distribution 2017