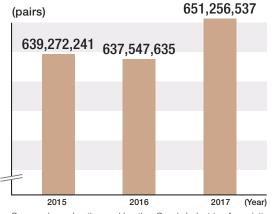

# 1 Japan - World's 3rd Largest Market

■ Global comparison - Revenue 2017

■ Japanese fashion market distribution 2017